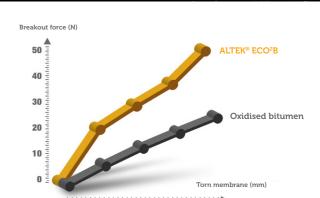

### FOR MORE EFFECTIVE **BONDING**:

Technical validation of ALTEK® ECO<sup>2</sup>B ensures:

- Superior surface bonding strenght
- Enhanced adhesion characteristics

#### A waterproof membrane adheres more strongly

ALTEK® ECO2B when applied to an aluminium surface offers improved adhesion in comparison to oxidised bitumen.

For more information, please consult our website: www.bitumen.total.com