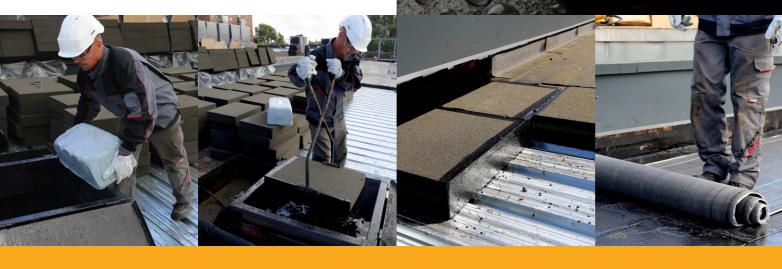

#### ADVANTAGES OF ALTEK® ECO2B:

- Application temperature is 70°C lower than oxidised bitumen
- Easy laying and workable
- Reduced installation times (preparation and cooling).

# REDUCED APPLICATION TEMPERATURE: 160°C

- Reduced working temperature range (40°C to 70°C) compared to oxidised bitumen
- Low viscosity for improved workability
- Reduced energy consumption
- Improved working environment for installation teams