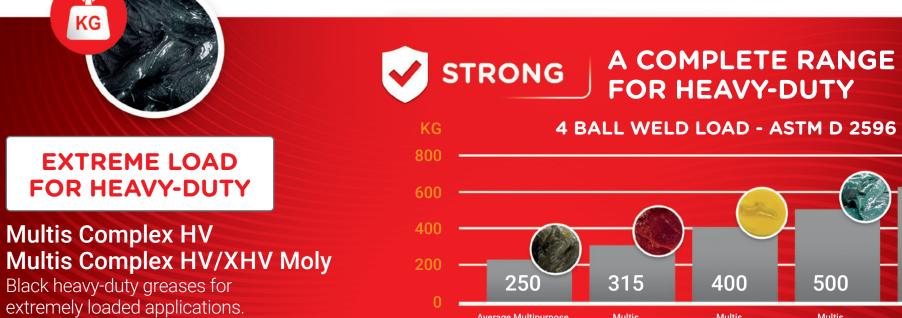

formance.





Multis HP Moly Extreme load for mining industry and off-road applications



**Biomultis EP** Biodegradable synthetic ester



**TotalEnergies Lubrifiants:** your preferred supplier providing a full range of high quality greases.

Our commitment is to **consistently** support our customers with the development of innovative and efficient solutions.





### LOW TEMPERATURE AND LIFETIME PERFORMANCE

**Multis Complex SHD** Synthetic heavy-duty greases

for extremely low temperature.

**EFFICIENT** 

Multis Complex SHD range is formulated with PAO base oils covering extreme temperatures ranging from -50 °C to 160 °C. These heavy-duty greases have an optimal pumpability to be used in artic conditions.

620

Multis Complex XHV Moly

500

Multis

### **OPERATING TEMPERATURES**





Multis greases exceed extreme pressure market requirements to extend equipment lifetime.

Complex SHI

400