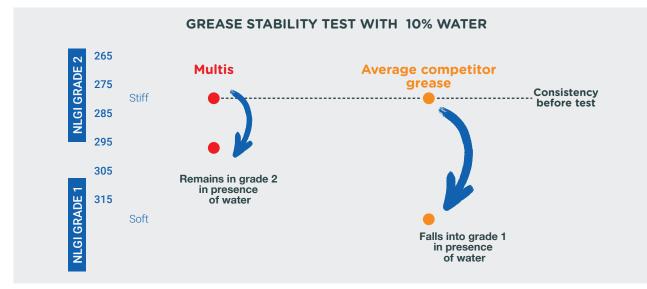

## **EXCELLENT BEHAVIOUR OF MULTIS RANGE IN THE PRESENCE OF WATER**

### Superior stability under wet service conditions

When stability in the presence of water is required, the right amount of calcium is added to the lithium based thickener to boost its performance.

A major player