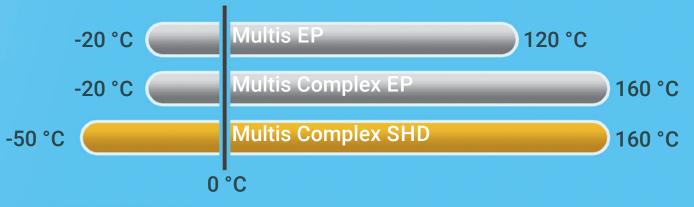

### **OPERATING TEMPERATURES**

Multis greases exceed extreme pressure market requirements to extend equipment lifetime.

Complex SHI

400

### LOW TEMPERATURE AND LIFETIME PERFORMANCE

**Multis Complex SHD** Synthetic heavy-duty greases

for extremely low temperature.

**EFFICIENT** 

Multis Complex SHD range is formulated with PAO base oils covering extreme temperatures ranging from -50 °C to 160 °C. These heavy-duty greases have an optimal pumpability to be used in artic conditions.